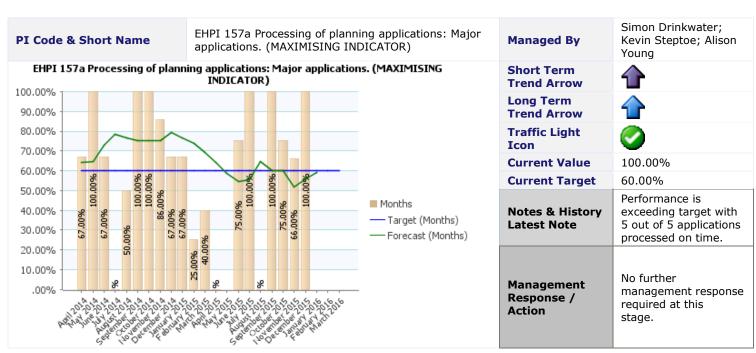

### **Directorate** Neighbourhood Services **Service Area** Planning and Building Control

| PI Status |         |
|-----------|---------|
|           | Alert   |
|           | Warning |
|           | OK      |