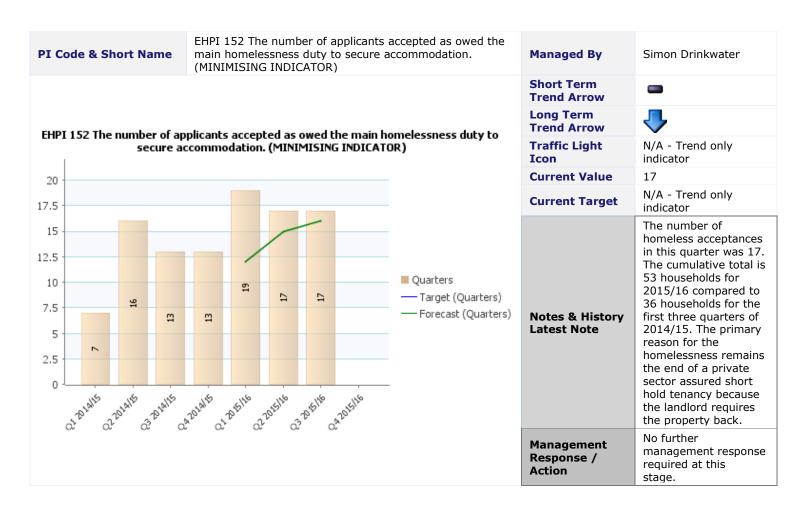

## **Directorate** Neighbourhood Services **Service Area** Housing

PI Code & Short Name

25

22.5

17.5

12.5

20

15