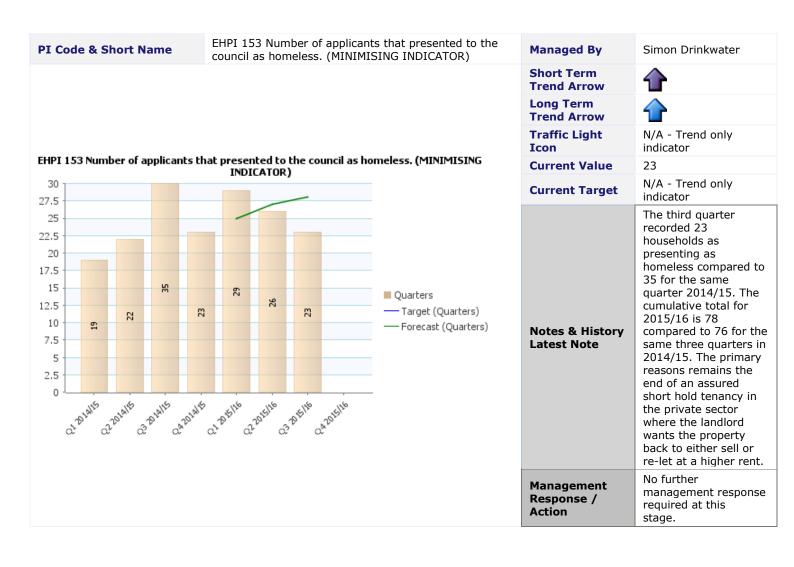

## **Directorate** Neighbourhood Services **Service Area** Housing

PI Code & Short Name

25

22.5

17.5

12.5

20

15