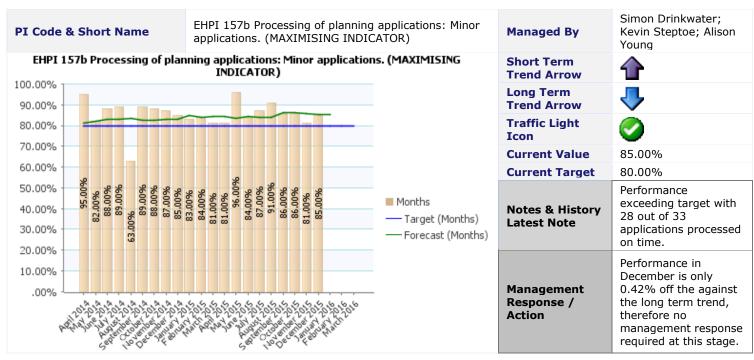

### **Directorate** Neighbourhood Services **Service Area** Planning and Building Control

| PI Status |         |
|-----------|---------|
|           | Alert   |
|           | Warning |
|           | OK      |