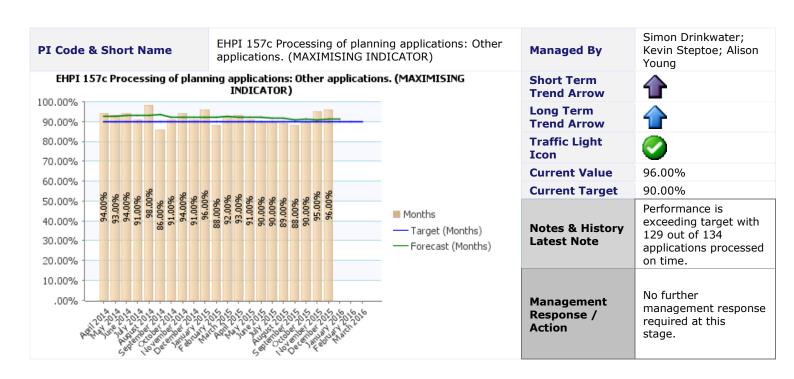

### **Directorate** Neighbourhood Services **Service Area** Planning and Building Control

| PI Status |         |
|-----------|---------|
|           | Alert   |
|           | Warning |
|           | OK      |