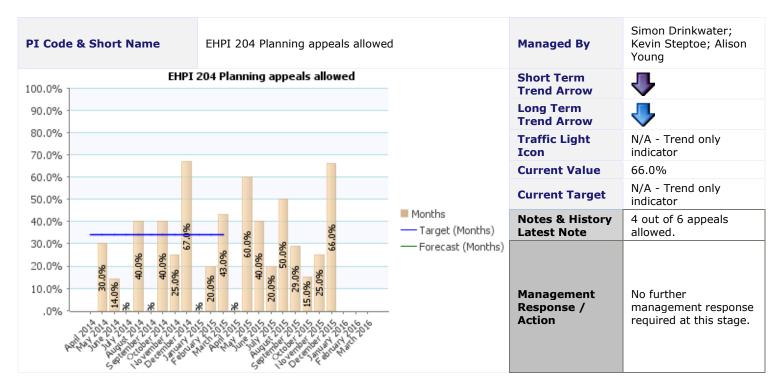

### **Directorate** Neighbourhood Services **Service Area** Planning and Building Control

| PI Status |         |
|-----------|---------|
|           | Alert   |
|           | Warning |
|           | OK      |